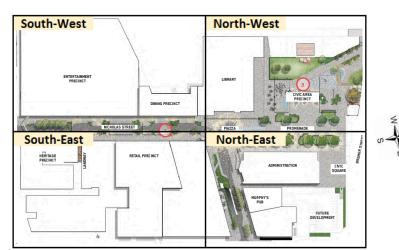

APRIL 2018 (Current MasterPlan)

### South-West

Refurbished space providing an Entertainment Precinct and minor food retail.

## South-East

Refurbish Bell St Link into retail space. One-way road along Nicholas St/Union Pl and accompanying pedestrian path.

### North-West

Open air Entertainment Plaza and civic space, café and bar, library and promenade. Minor changes to civic area.

## North-East

New Council Administration Building, space for future development.

AUGUST 2017

**DECEMBER 2016**